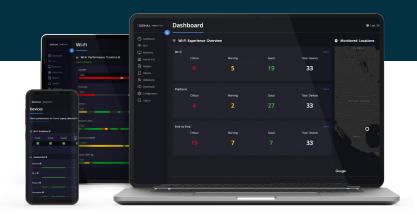

Wi-Fi performance tests are discretely run on laptops, tablets, scanners, pickers and other IoT at pre-defined intervals in the background and are unnoticed by the user. Digital experience results are uploaded to the cloud where trending data and comparison analytics can be accessed. With built-in-reports and automation, issues can be resolved before the user experiences are compromised.

Distributed organizations with large numbers of sites finally have an easy and economical way to get real-time visibility of the Wi-Fi user experience at any remote location. Instantly identify devices, buildings, floors, stores or campuses out of compliance with service level targets for Wi-Fi performance. Then take proactive and corrective action before anyone ever notices or complains.