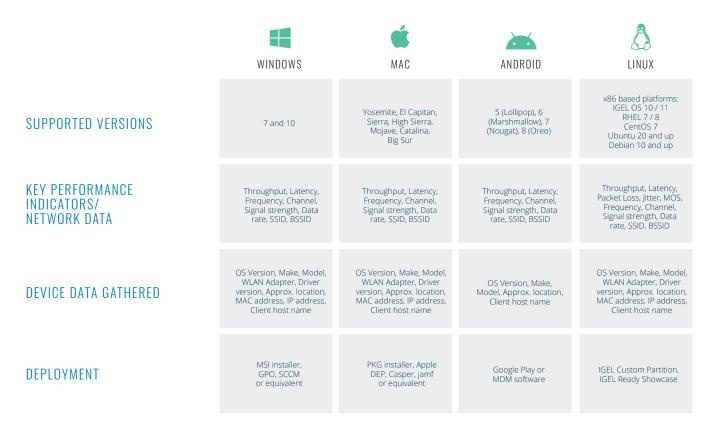

lains.



**C** ONE OF OUR BUSINESS STRATEGIES IS 'ALWAYS UP'. OUR CIO LIKES TO PREACH THIS. 7SIGNAL HAS HELPED US TO IDENTIFY COVERAGE GAPS AND ACHIEVE THIS OBJECTIVE. WE CAN ANTICIPATE COVERAGE GAPS, AND THIS MAKES OUR USERS MORE PRODUCTIVE.

FUTURE 500 TECHNOLOGY COMPANY

#### WHY MOBILE EYE

- · 32% more efficient networking teams
- · 3 months to payback on investment
- Client and AP agnostic
- System-wide WLAN visibility
- · 43% reduction in network-related unplanned downtime
- Monitor Wi-Fi network performance in remote locations
- Export data to existing dashboards and applications to include wireless network details into current processes
- Collect 90-days of device connection history





Schedule a demo today!

## **MOBILE EYE**<sup>®</sup>

### **MOBILE EYE CAPABILITY MATRIX**



#### **CUSTOMERS**



THE DATA COMING OUT OF AN ACCESS POINT MAY NOT REFLECT WHAT THE USER'S EXPERIENCE IS. THIS IS WHERE 7SIGNAL COMES IN.

FUTURE 500 TECHNOLOGY COMPANY



, ,