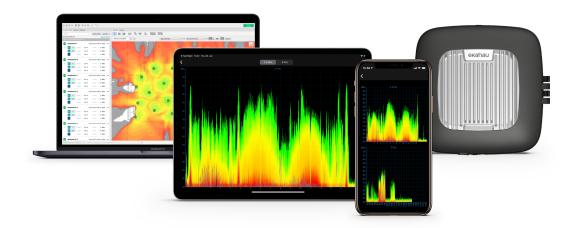

### Diagnose your network faster, more accurately, and on the go!

Ekahau Analyzer™ is a professional grade Wi-Fi health validation and troubleshooting tool for iPhones and iPads.

Ekahau Analyzer utilizes Sidekick's high-resolution measurement capabilities to show network health on your mobile device.

The simple interface provides a quick and easy-to-understand pass/fail indication of Wi-Fi network quality, identifying network problems based on predefined requirements. These predefined requirements are the most common network issues, such as channel utilization and co-channel interference. This significantly reduces the complexity of Wi-Fi troubleshooting and validation, enabling you to more quickly take corrective actions.

#### Spectrum measurements

The Spectrum view utilizes the full Ekahau Sidekick high resolution, high speed spectrum analysis capabilities on your mobile device—allowing you to troubleshoot interference issues.

#### Signal Strength Analysis

The Signal Strength view provides instant access to your Wi-Fi network details, showing the primary signal level and secondary signal for redundancy and roaming purposes.

#### Signal-to-Noise Ratio Analysis

The SNR view shows signal quality of your network, which directly impacts achievable data rates and how different clients and applications perform in your network.

#### Channel Quality Analysis

Channel quality view quickly determines which channels in your network are over utilized and are causing interference.