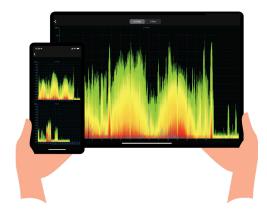

#### Spectrum measurements

The Spectrum view utilizes the full Ekahau Sidekick high resolution, high speed spectrum analysis capabilities on your mobile device—allowing you to troubleshoot interference issues.